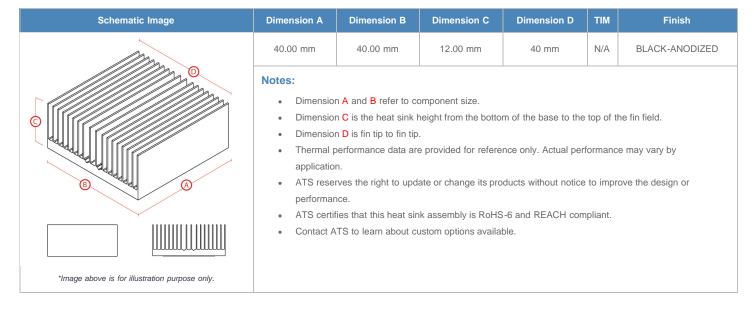

**

| AIR VELOCITY       |               | @200 LFM<br>1.0 M/S | @300 LFM<br>1.5 M/S | @400 LFM<br>2.0 M/S | @500 LFM<br>2.5 M/S | @600 LFM<br>3.0 M/S | @700 LFM<br>3.5 M/S | @800 LFM<br>4.0 M/S |
|--------------------|---------------|---------------------|---------------------|---------------------|---------------------|---------------------|---------------------|---------------------|
| THERMAL RESISTANCE | Unducted Flow | 6.27 °C/W           | 3.7 °C/W            | 2.7 °C/W            | 2.2 °C/W            | 2 °C/W              | 1.8 °C/W            | 1.6 °C/W            |
|                    | Ducted Flow   | 2.1                 | 1.7                 | 1.5                 | 1.4                 | 1.3                 | 1.2                 | 1.1                 |

## **Product Detail**